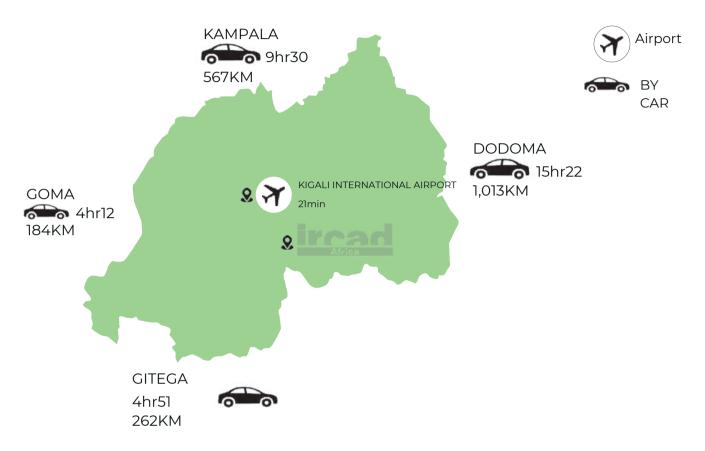

### How to get to IRCAD AFRICA

### **GETTING TO THE INSTITUTE COULDN'T BE EASIER**

KIGALI INTERNATIONAL AIRPORT TO IRCAD AFRICA 21min (12KM)

### **IRCAD AFRICA PARTNER HOTELS**

| Phoenix Apartment | 15min (9.4KM) | phoenixapartment.rw |
|-------------------|---------------|---------------------|
| Radisson Hotel    | 35min (14KM)  | Radissonhotels.com  |