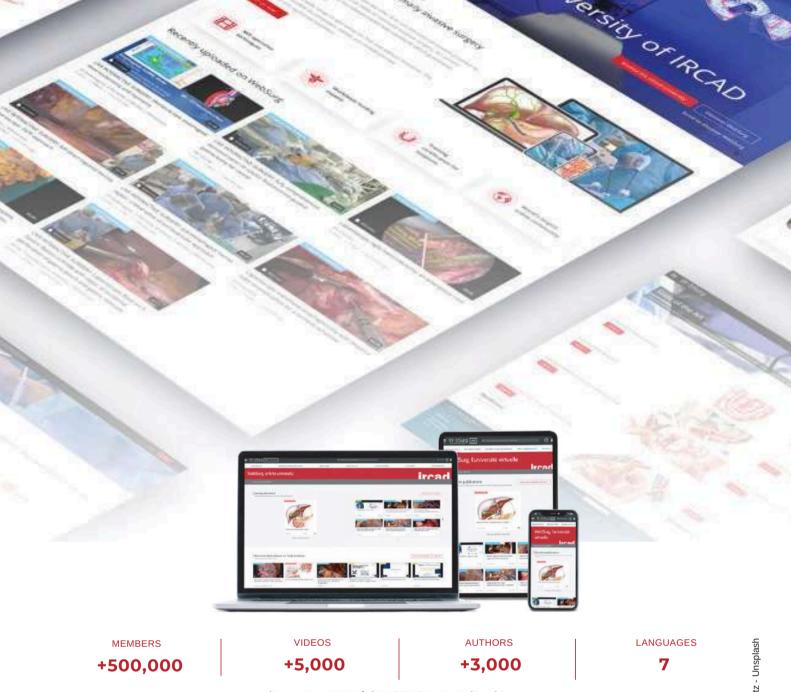

online university of the IRCAD, specialized in

WebSurg (World Electronic Book of Surgery) is a free online university created by IRCAD for surgeons, by surgeons. It has become the leading international online reference for training in minimally invasive surgery, boasting over 500,000 members worldwide and offering more than 5,000 videos across 10 different specialties. Register now to access this extensive resource and enhance your surgical skills.